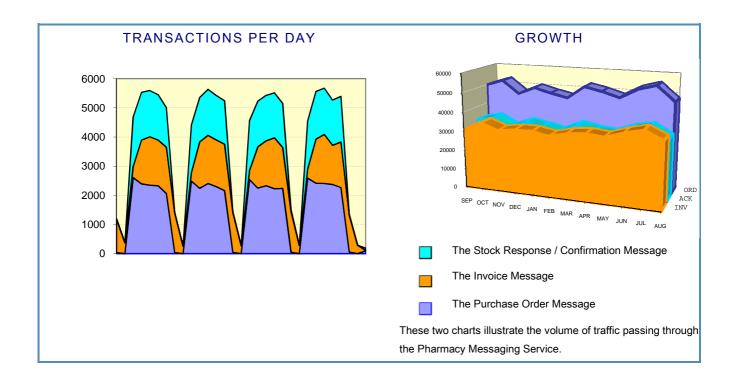

#### E-TRADING STATISTICS - AUGUST 2009

#### **ACTIVE SELLING ORGANISATIONS**

See the notes at the end of this document, for an explanation of what the values represent.

| ORGANISATIONS                                        | T/R | ORD   | INV   | CNF   | TYPE      |
|------------------------------------------------------|-----|-------|-------|-------|-----------|
| 10050 - Alliance Healthcare (Distribution) Ltd.      | 245 | 16100 | 16003 | 16095 | eLink     |
| 10057 - Baxter Healthcare Ltd                        | 188 | 2118  | 594   |       | eLink     |
| 10059 - Janssen Cilag Ltd                            | 156 | 1242  |       |       | eLink*    |
| 10051 - Mawdsley Brooks                              | 106 | 4874  | 3528  | 3903  | eLink     |
| 10067 - AAH Hospital Service